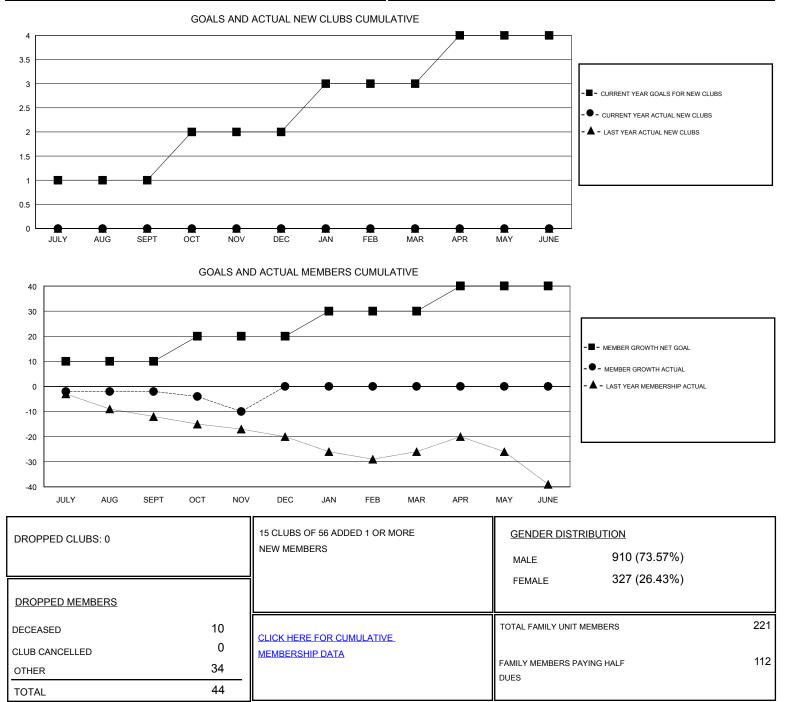

## District 26 M4

Results as of: 11/30/2019

| GMT:                  | LOCATION MISSOURI |           |               |                       |                           |                         | GMT CA                                             |
|-----------------------|-------------------|-----------|---------------|-----------------------|---------------------------|-------------------------|----------------------------------------------------|
| Clubs                 |                   |           |               | Members               |                           |                         |                                                    |
| RESULTS FOR 2019-2020 |                   |           |               | RESULTS FOR 2019-2020 |                           |                         |                                                    |
| QUARTER               | NEW CLUB GOAL     | NEW CLUBS | DROPPED CLUBS | QUARTER               | MEMBER GROWTH NET<br>GOAL | MEMBER GROWTH<br>ACTUAL | DROPPED<br>MEMBERS ACTUAL<br>(including transfers) |
| JULY/AUG/SEPT         | 1                 | 0         | 0             | JULY/AUG/SEPT         | 10                        | 25                      | 27                                                 |
| OCT/NOV/DEC           | 1                 | 0         | 0             | OCT/NOV/DEC           | 10                        | 9                       | 17                                                 |
| JAN/FEB/MAR           | 1                 | 0         | 0             | JAN/FEB/MAR           | 10                        | 0                       | 0                                                  |
| APR/MAY/JUNE          | 1                 | 0         | 0             | APR/MAY/JUNE          | 10                        | 0                       | 0                                                  |